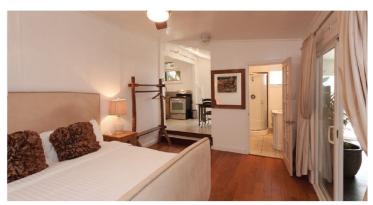

## Bridal Suite

#### Bridal Suite Day Use: \$1,500

- Private Party Suite Rental Full kitchen with:
- 60 in flat screen TVFull tv cableCouch
- Couch
- Air purifier
- Maid services
- Reg king
- Standing Closet
- Linen closet
- Full bathroom
- Enclosed Lanai