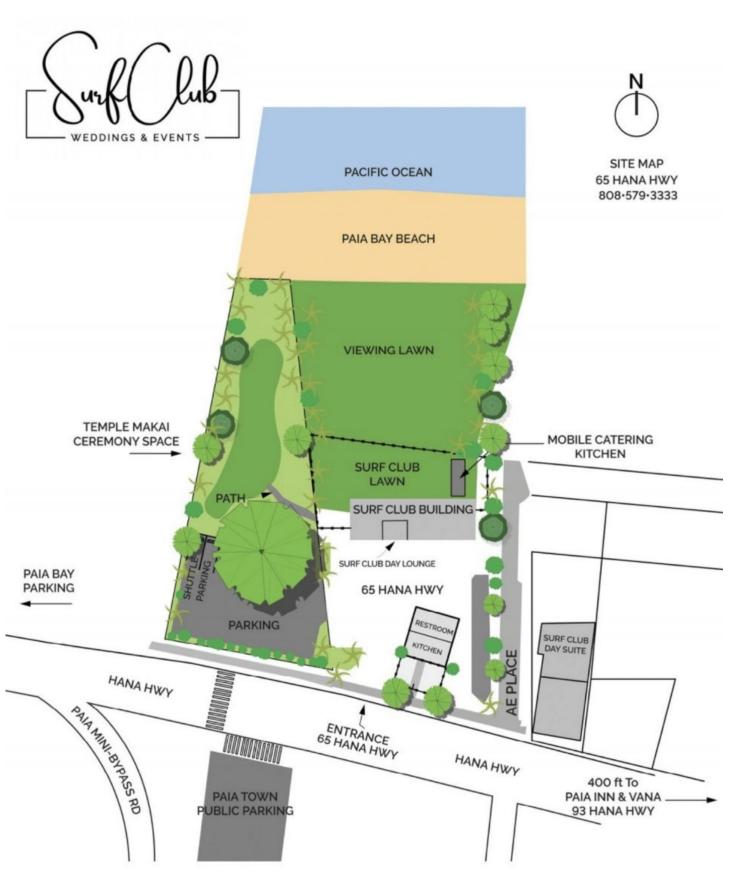

#### WEDDINGS & EVENTS

wed · dine · stay

Welcome

Let Maui's magic enhance your memory of a lifetime...

Nestled in Maui's famous North Shore is the newest boutique venue on beachfront property. Just steps away from its sister venue, the Paia Inn, The Surf Club is a romantic secret of Paia town with light, salty breezes and a soft, green lawn leading up to the sandy shore. With its own ceremony site, Temple Makai, an award-winning restaurant, we savor that perfect blend of beachy-chic and classy island oasis.