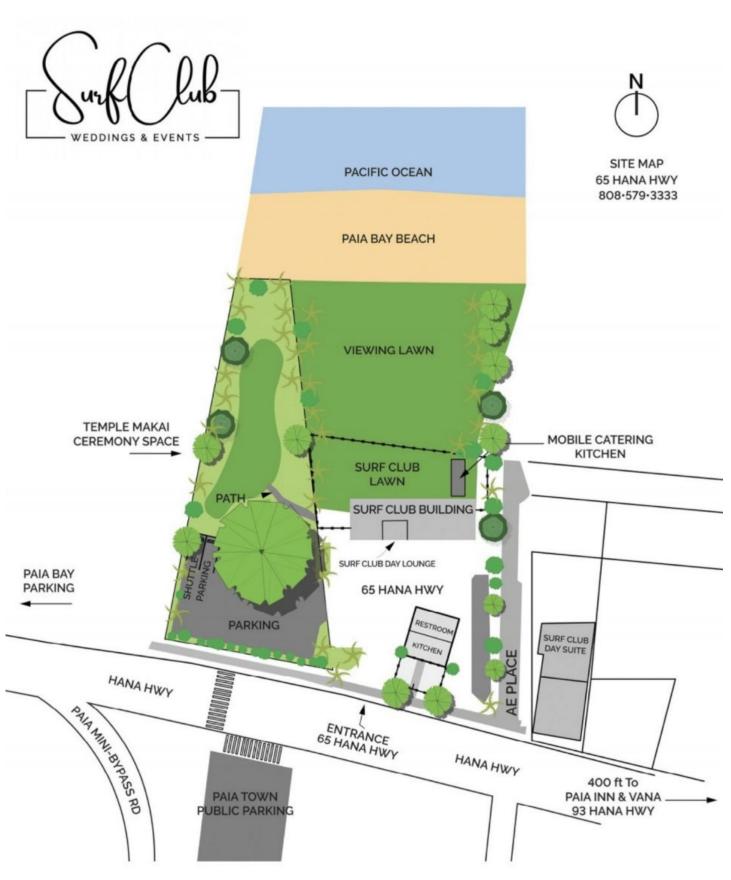

#### WEDDINGS & EVENTS

wed · dine · stay

Welcome

Let Maui's magic enhance your memory of a lifetime...

Nestled in Maui's famous North Shore is the newest boutique venue on beachfront property. Just steps away from its sister venue, the Paia Inn, The Surf Club is a romantic secret of Paia town with light, salty breezes and a soft, green lawn leading up to the sandy shore. With its own ceremony site, Temple Makai, an award-winning restaurant, we savor that perfect blend of beachy-chic and classy island oasis.

# Temple Makai